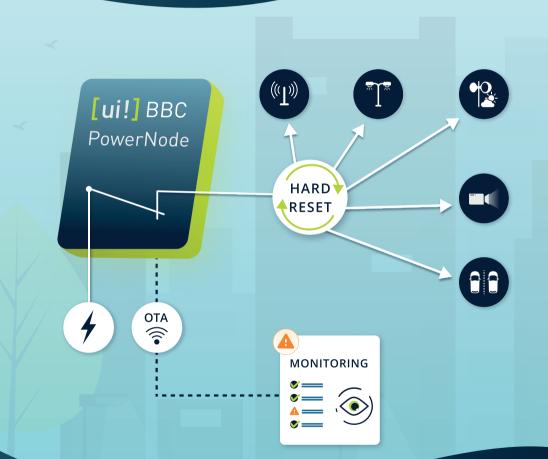

## Urban Lighting Innovations HARD-RESET just 2 clicks away!

- BBC-PowerNode is a groundbreaking new development that makes the operation of gateways, sensors and other Smart City technologies much cheaper and dramatically increases the availability of such systems!
- BBC-PowerNode enables operators of Smart City infrastructures to HARD-RESET their technologies completely remotely - even if they are not accessible at all!
- BBC-PowerNode monitors the power parameters on the power-supply side, which significantly reduces the search for the cause of faults (e.g. power failure) from a distance.
- All of this works conveniently via the Health Center, an easy-to-use web interface!

HARD-RESET on cameras, displays, LoRa gateways, WiFi hotspots, sensors, measuring stations and much more are no longer a visit on site with the BBC-PowerNode, but just 2 clicks away! After its tried and tested in many of our own projects, BBC-PowerNode is celebrating its market debut at this year's Smart City Expo World Congress.